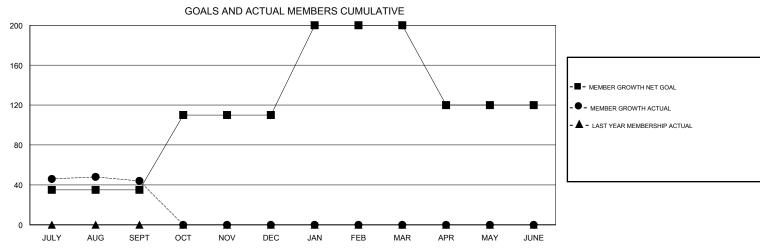

## JAYESH THAKKAR **LOCATION INDIA GMT CA** Clubs Members RESULTS FOR 2017-2018 RESULTS FOR 2017-2018 NEW CLUBS NEW CLUB GOAL DROPPED CLUBS MEMBER GROWTH NET MEMBER GROWTH DROPPED QUARTER QUARTER GOAL ACTUAL MEMBERS ACTUAL (including transfers) 0 3 0 35 133 89 JULY/AUG/SEPT JULY/AUG/SEPT 0 75 0 0 OCT/NOV/DEC OCT/NOV/DEC 0 0 0 90 0 0 JAN/FEB/MAR JAN/FEB/MAR 0 0 0 0 0 -80 APR/MAY/JUNE APR/MAY/JUNE